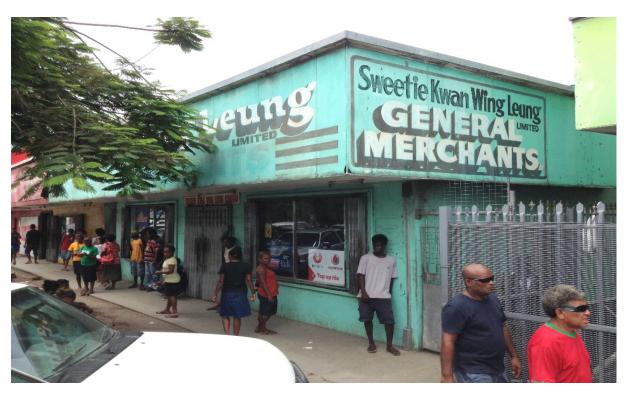

9.8. One landmark at Point Cruz is Sweetie Kwan Wing Leung Ltd. General Merchants, Mendana Avenue. (Clive Moore Collection)

9.9. Sweetie Kwan Wing Leung Ltd.'s store has maintained the style of the original Chinese stores. In 2016, these Isabel women were shopping and chatting. (Graham Baines Collection)