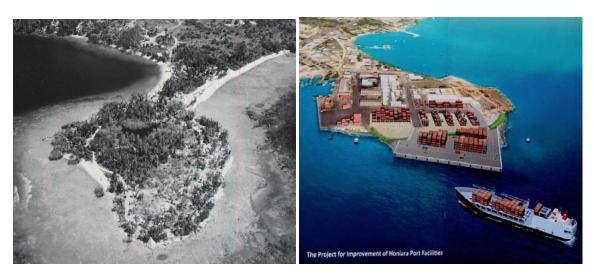

9.3. In the 1940s and 1950s, Honiara had no port, other than small wharves at Kukum. Since the 1950s, Port Cruz has been expanded and made into an extensive area of docks for international and local shipping. This photo shows the early stages of the development in the 1950s. (British Museum, Patrick Barrett Collection)

9.1. Point Cruz in 1944 during the American occupation. (UQ FML, Alexander Wilson Collection)9.2. Plans for the redevelopment of Point Cruz with Japanese funding, 2015. (Solomon Islands Ports Authority)