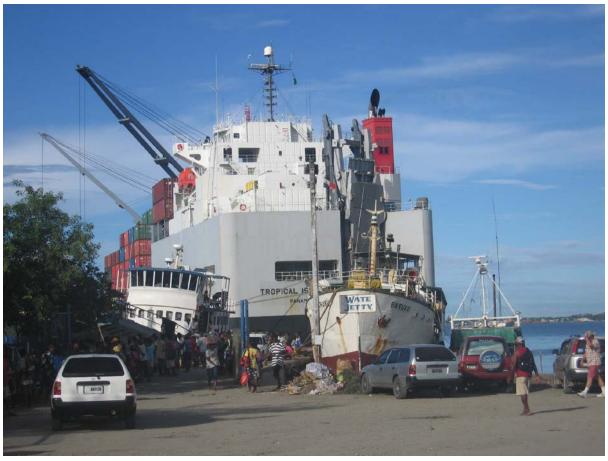

**9.6.** An international container ship at Point Cruz, next to inter-island shipping. This scene was in 2012. (Clive Moore Collection)

9.7. Point Cruz in 2014, showing the fuel depot, the docks for local shipping and the main wharf where overseas shipping arrives. (Clive Moore Collection)