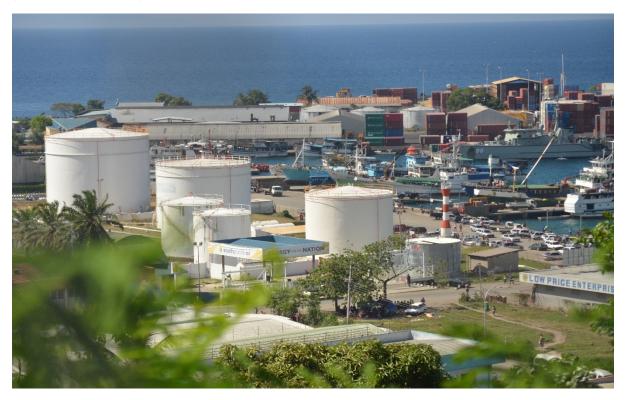

**9.6.** An international container ship at Point Cruz, next to inter-island shipping. This scene was in 2012. (Clive Moore Collection)

9.7. Point Cruz in 2014, showing the fuel depot, the docks for local shipping and the main wharf where overseas shipping arrives. (Clive Moore Collection)