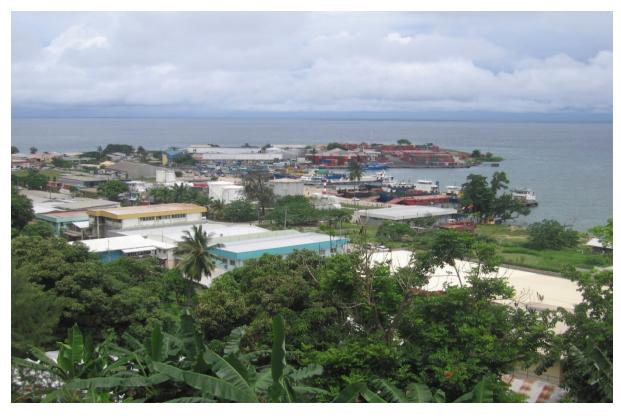

**9.6.** An international container ship at Point Cruz, next to inter-island shipping. This scene was in 2012. (Clive Moore Collection)

9.7. Point Cruz in 2014, showing the fuel depot, the docks for local shipping and the main wharf where overseas shipping arrives. (Clive Moore Collection)