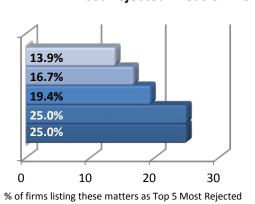

#### **Most Rejected Areas of Pro Bono Work**

1978 Australian Legal

Aid Office separated

into state offices

- Deductible Gift Recipient Applications ■ Employment Law
- Criminal Law
- Wills / Probate / Estate Law
- Family Law (Other than Domestic Violence)
- Source: National Law Firm Pro Bono Survey (Australian firms with 50 or more lawyers) - National Pro Bono Resource Centre (2013)