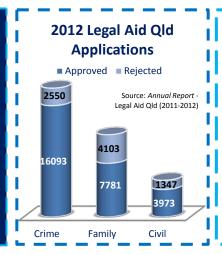

|          |

- ✓ = specifically mentioned as included in "pro bono"
- **x** = specifically mentioned as excluded in "pro bono"

#### - PRO BONO NEEDS -

#### **Most Prevalent Legal Problems**



Source: Legal Need In Queensland - Law and Justice Foundation of NSW (2012)

## **LEGAL NEED BY DEMOGRAPHICS**

In Queensland, people with a disability have the most significant prevalence of legal problems overall. The unemployed, single parents and people living in disadvantaged housing also have a high prevalence of legal problems.

Foundation of NSW (2012)

### heard of Legal Aid, but only 33% are aware of the legal services provided by Community Legal

89% of people have

Source: Legal Need In Queensland – Law and Justice Foundation of NSW (2012)

Centres.

#### - SERVICES PROVIDED -





#### Pro Bono Hours Worked (per lawyer per year)



Firms with 450 - 1000 Full Time Equivalent Lawvers

Firms with 201 - 350 Full Time **Equivalent Lawyers** 

Firms with 50 - 200 Full Time **Equivalent Lawyers** 

■ Average

Source: National Law Firm Pro Bono Survey (Australian firms with 50 or more lawyers) National Pro Bono Resource Centre (2013)

#### **Aspirational Pro Bono Target**



22.2%

36.1%

36.1%

38.9%

47.2%

20

% of firms listing these matters as Top 5 Most Accepted

63% of pro bono hours are completed for organisations and 37% for individual clients.

Source: National Law Firm Pro Bono Survey (Australian firms with 50 or more lawyers) -National Pro Bono Resource Centre (2013)

■ Incorporations

■ Employment Law

Applications

■ Governance

■ Commercial Agreements

■