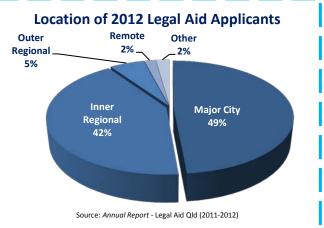

 ${\it Table 5. Funding for community legal centres (from federal and state}$ governments including LPITAF) in 2011-12

Source: Annual Report - Legal Aid Qld (2011-2012)