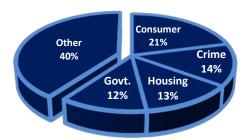

#### **Most Prevalent Legal Problems**

Source: Legal Need In Queensland - Law and Justice Foundation of NSW (2012)

## **LEGAL NEED BY DEMOGRAPHICS**

In Queensland, people with a disability have the most significant prevalence of legal problems overall. The unemployed, single parents and people living in disadvantaged housing also have a high prevalence of legal problems.