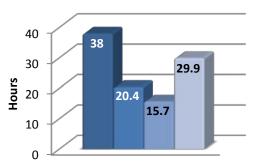

#### Pro Bono Hours Worked (per lawyer per year)

Firms with 450 - 1000 Full Time Equivalent Lawvers

Firms with 201 - 350 Full Time **Equivalent Lawyers** 

Firms with 50 - 200 Full Time **Equivalent Lawyers** 

■ Average

Source: National Law Firm Pro Bono Survey (Australian firms with 50 or more lawyers) National Pro Bono Resource Centre (2013)