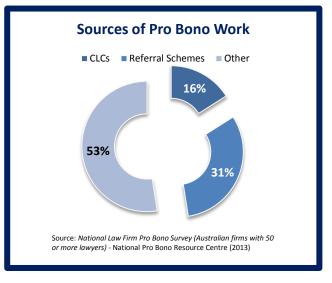

Source: National Law Firm Pro Bono Survey (Australian firms with 40 or more lawyers) - National Pro Bono Resource Centre (2013)