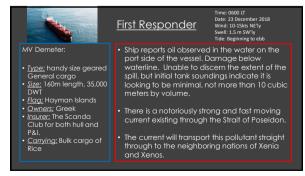

## Incident 6 June 2018 Captain has made contact and provided the following incident description: "The vessel MV "Demeter is approaching the port of Solaria and has struck a rock storm from the port entrance....... The vessel suspects hub damage, but is proceeding to solaria at reduced speed." The Captain states that due to darkness, they cannot see if anything is spilling from the ship. Tanks are being sounded to determine if hull has been breached.