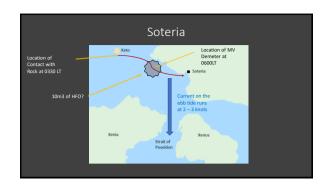

## Incident 6 June 2018 Captain has made contact and provided the following incident description: "The vessel MV "Demeter is approaching the port of Solaria and has struck a rock storm from the port entrance....... The vessel suspects hub damage, but is proceeding to solaria at reduced speed." The Captain states that due to darkness, they cannot see if anything is spilling from the ship. Tanks are being sounded to determine if hull has been breached.