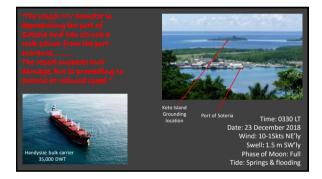

## Incident 6 June 2018 Captain has made contact and provided the following incident description: "The vessel MV "Demeter is approaching the port of Solaria and has struck a rock storm from the port entrance....... The vessel suspects hub damage, but is proceeding to solaria at reduced speed." The Captain states that due to darkness, they cannot see if anything is spilling from the ship. Tanks are being sounded to determine if hull has been breached.